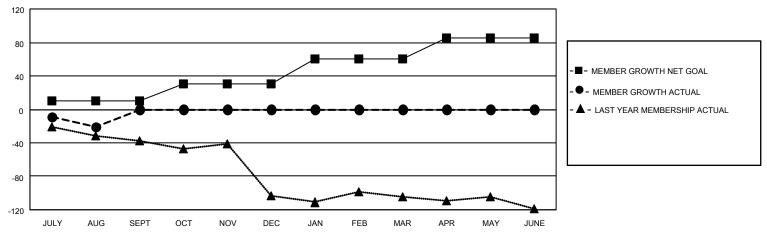

## District 20 R1

| Clubs         |               |             |               | Members               |                        |                         |                                                    |  |
|---------------|---------------|-------------|---------------|-----------------------|------------------------|-------------------------|----------------------------------------------------|--|
|               | RESULTS FOR   | R 2020-2021 |               | RESULTS FOR 2020-2021 |                        |                         |                                                    |  |
| QUARTER       | NEW CLUB GOAL | NEW CLUBS   | DROPPED CLUBS | QUARTER MEME          | BER GROWTH NET<br>GOAL | MEMBER GROWTH<br>ACTUAL | DROPPED<br>MEMBERS ACTUAL<br>(including transfers) |  |
| JULY/AUG/SEPT | 0             | 0           | 0             | JULY/AUG/SEPT         | 10                     | 9                       | 29                                                 |  |
| OCT/NOV/DEC   | 0             | 0           | 0             | OCT/NOV/DEC           | 20                     | 0                       | 0                                                  |  |
| JAN/FEB/MAR   | 1             | 0           | 0             | JAN/FEB/MAR           | 30                     | 0                       | 0                                                  |  |
| APR/MAY/JUNE  | 0             | 0           | 0             | APR/MAY/JUNE          | 25                     | 0                       | 0                                                  |  |